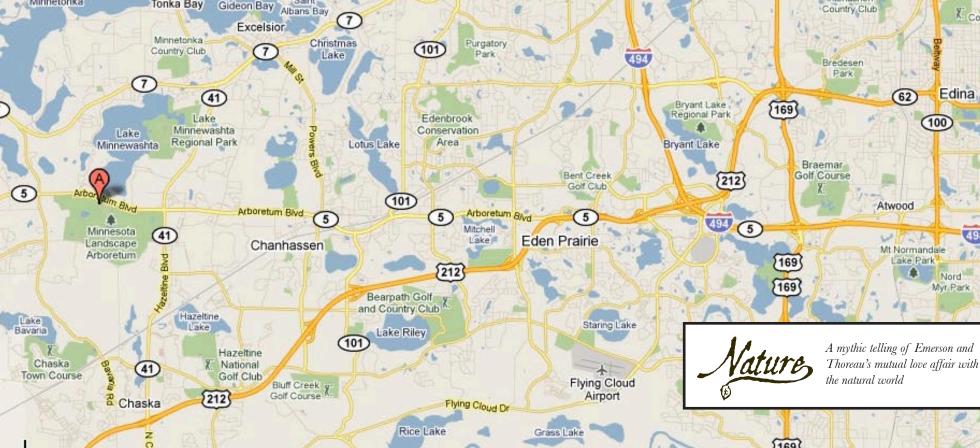

## From St. Paul

Long Lake

35W to I-494 west to State Hwy. 5 (exit 11C) OR 35W to 62 west and follow the signs to Hwy. 212, but do not exit the highway, continue west on Hwy. 5 Follow Hwy. 5 for 9 **miles.** Just past the intersection of State Hwy. 41 will be a small brown sign on the right side of the road just before the Arboretum entrance. On the left, you will see the large entrance sign. Turn left onto Arboretum Drive.

Wavzata Blvd

5122

I-494 to State Hwy. 5 (exit 11C) OR take I-94 west to I-494, go south to State Hwy. 5 (exit 11C) Follow State Hwy. 5 for 9 miles, past the City of Chanhassen and the intersection of State Hwy. 41. Just past the intersection of State Hwy. 41 will be a small brown sign on the right side of the road just before the Arboretum entrance. On the left you will see the large entrance sign. Turn left onto Arboretum Drive.

Minnetonka

Directions courtesy of the University of Minnesota Landscape Arboretum. For more information, call 952-443-1400.

Shorewood

Greenwood

Saint

Echo Bay

8

Tonka Bay