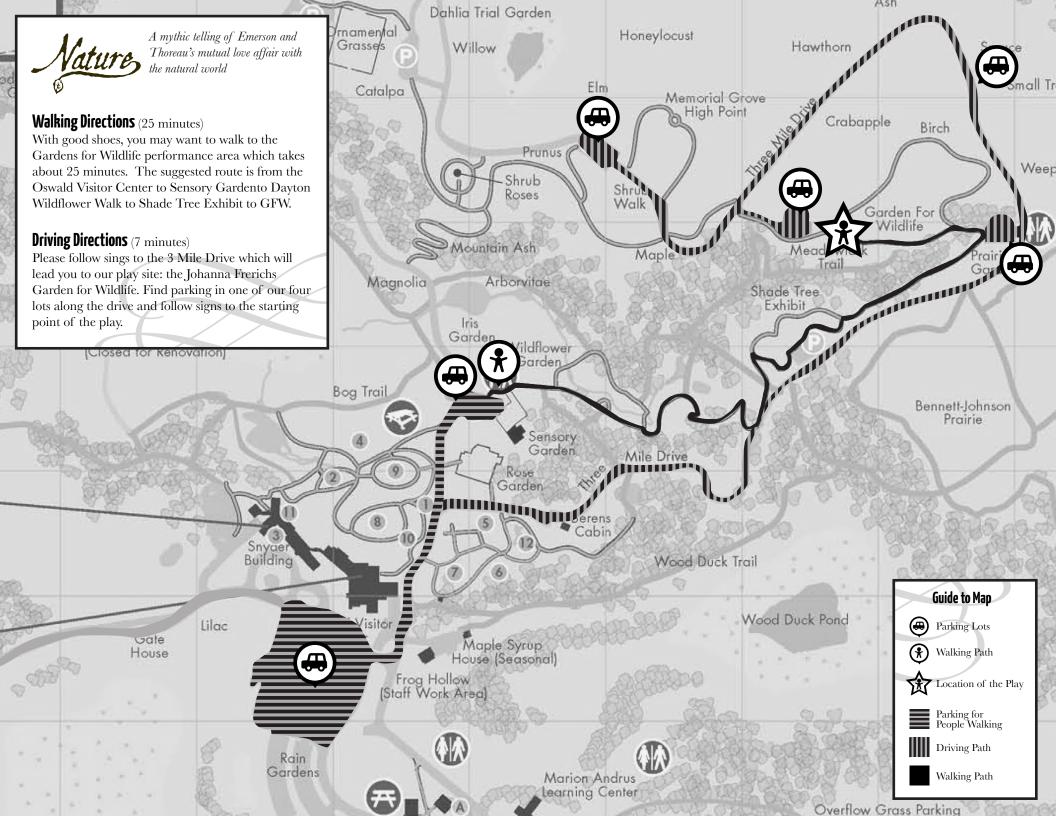

small brown sign on the right side of the road just before the Arboretum entrance. On the left, you will see the large entrance sign. Turn left onto Arboretum Drive.

Wavzata Blvd

5122

I-494 to State Hwy. 5 (exit 11C) OR take I-94 west to I-494, go south to State Hwy. 5 (exit 11C) Follow State Hwy. 5 for 9 miles, past the City of Chanhassen and the intersection of State Hwy. 41. Just past the intersection of State Hwy. 41 will be a small brown sign on the right side of the road just before the Arboretum entrance. On the left you will see the large entrance sign. Turn left onto Arboretum Drive.

Minnetonka

Directions courtesy of the University of Minnesota Landscape Arboretum. For more information, call 952-443-1400.

Shorewood

Greenwood

Saint

Echo Bay

8

Tonka Bay



ake Par

W